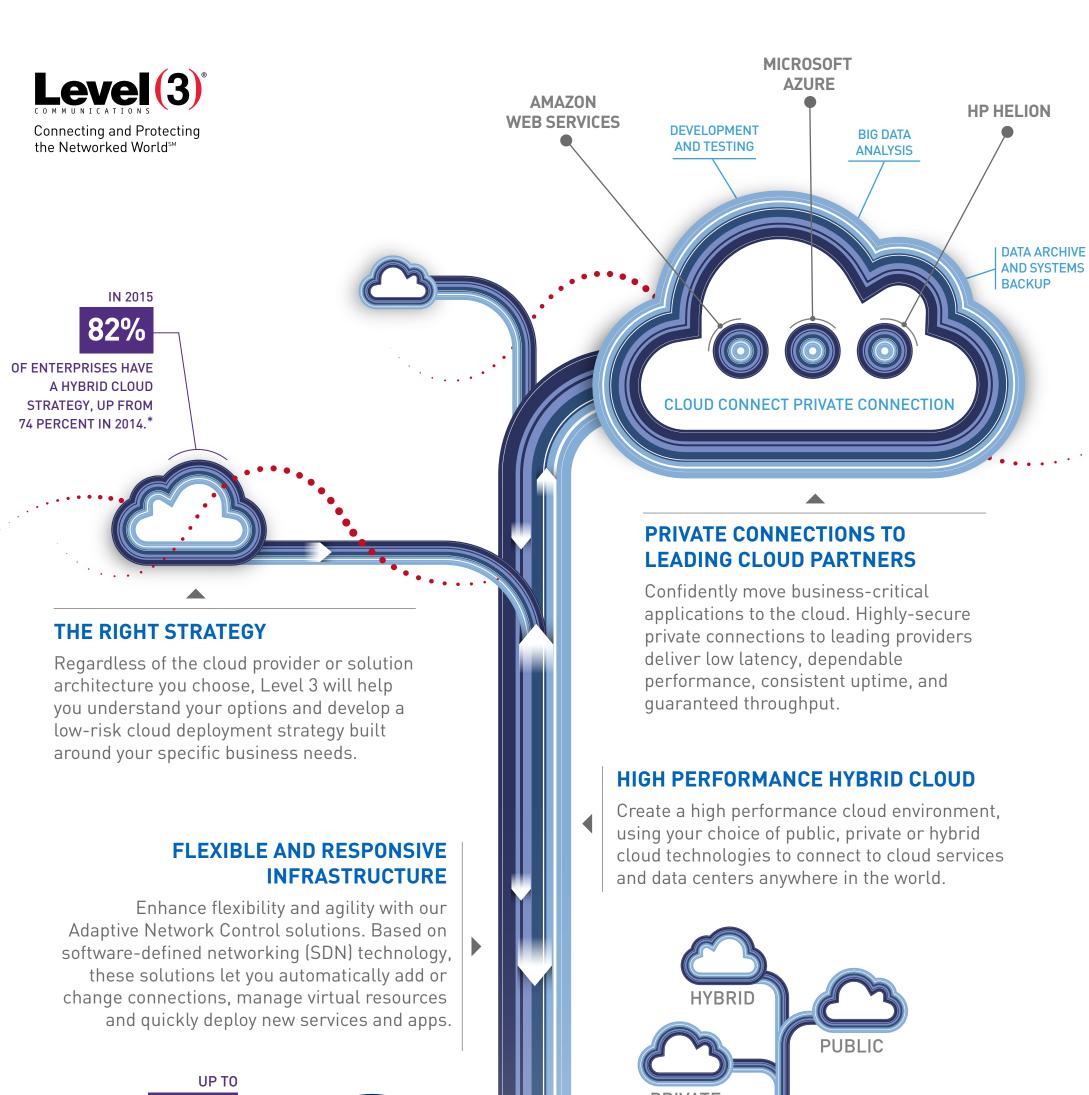

## HOW YOU CONNECT TO THE CLOUD MATTERS

Creating a high performace application environment with Level 3 Cloud Connect.

Cloud is a key enabler of improved business performance. Better and more consistent application performance and availability, greater flexibility and business agility, and lower costs can all be

OWN THE JOURNEY. OWN THE CLOUD.

found through our connection to the cloud.

## **VISIBILITY ACROSS A GLOBAL NETWORK**

**SCALABILITY IN** 

**BANDWIDTH THROUGH** 

**ADAPTIVE NETWORK** 

CONTROL SOLUTIONS.

Our vantage point as the builders and operators of a vast global network gives our Threat Research Labs and Security Operations Center professionals deep insight into potential threats. PUBLIC
PRIVATE

100+

LEVEL 3 DATA CENTERS ARE WITHIN 5MS OF LEADING CLOUD DESTINATIONS GLOBALLY.

CARRIER NEUTRAL FACILITIES OFFERING DIRECT CONNECTIVITY TO THE LEVEL 3 NETWORK.